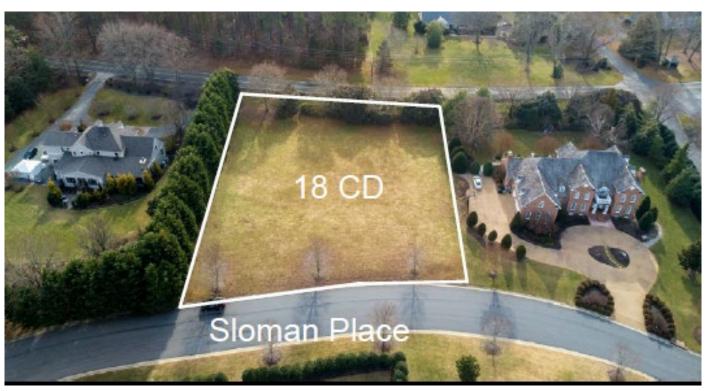

## Riverlake Colony

| <u>Lot</u> | <u>Address</u>           | Size   | <u>Acreage</u> | <b>Basement</b> | Lot Descriptions     |
|------------|--------------------------|--------|----------------|-----------------|----------------------|
| Lot 18 CD  | 9701 Sloman Place        | 48,129 | 1.1            | yes             | Fronts River Road    |
| Lot 4 GB   | 9918 Eildonway Place     | 22,832 | 0.52           | no              | Cul de sac street    |
| Lot 5 GB   | 9914 Eildonway Place     | 20,945 | 0.48           | no              | Cul de sac street    |
| Lot 6 GB   | 9910 Eildonway Place     | 18,196 | 0.42           | no              | Cul de sac street    |
| Lot 47 FB  | 829 Colony Bluff Drive   | 27,234 | 0.62           | possibly        | Cul de sac street    |
| Lot 1FB    | 825 Colony Bluff Drive   | 18,006 | 0.41           | yes             | Cul de sac street    |
| Lot 12 EB  | 9909 Colony Bluff Drive  | 17,885 | 0.41           | yes             | Backs to common area |
| Lot 2 CA   | 9716 Deborah Ridge Place | 28,592 | 0.66           | yes             | Backs to common area |
| Lot 4 BA   | 9812 Brooks Hall Place   | 43,967 | 1.01           | yes             | Backs to common area |