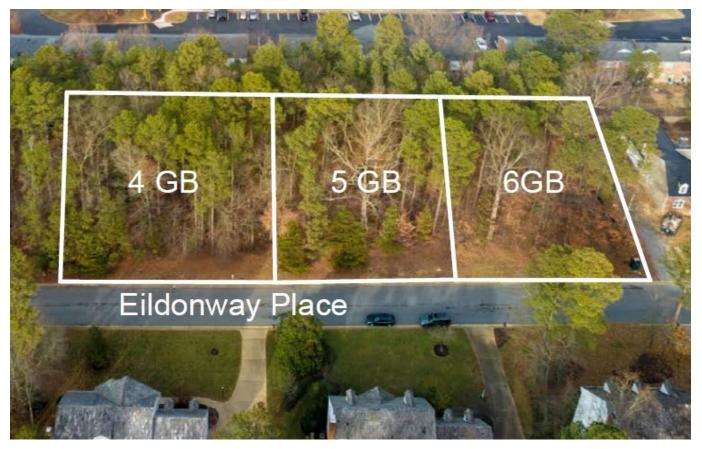

## Riverlake Colony

| <u>Lot</u> | <u>Address</u>           | Size   | <u>Acreage</u> | <b>Basement</b> | Lot Descriptions     |
|------------|--------------------------|--------|----------------|-----------------|----------------------|
| Lot 18 CD  | 9701 Sloman Place        | 48,129 | 1.1            | yes             | Fronts River Road    |
| Lot 4 GB   | 9918 Eildonway Place     | 22,832 | 0.52           | no              | Cul de sac street    |
| Lot 5 GB   | 9914 Eildonway Place     | 20,945 | 0.48           | no              | Cul de sac street    |
| Lot 6 GB   | 9910 Eildonway Place     | 18,196 | 0.42           | no              | Cul de sac street    |
| Lot 47 FB  | 829 Colony Bluff Drive   | 27,234 | 0.62           | possibly        | Cul de sac street    |
| Lot 1FB    | 825 Colony Bluff Drive   | 18,006 | 0.41           | yes             | Cul de sac street    |
| Lot 12 EB  | 9909 Colony Bluff Drive  | 17,885 | 0.41           | yes             | Backs to common area |
| Lot 2 CA   | 9716 Deborah Ridge Place | 28,592 | 0.66           | yes             | Backs to common area |
| Lot 4 BA   | 9812 Brooks Hall Place   | 43,967 | 1.01           | yes             | Backs to common area |