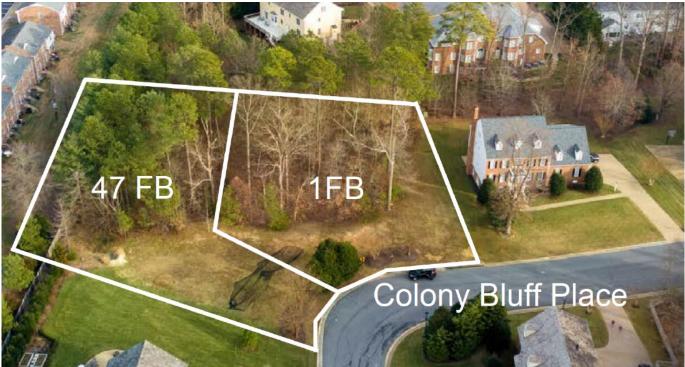

## Riverlake Colony

| <u>Lot</u> | <u>Address</u>           | Size   | <u>Acreage</u> | <b>Basement</b> | Lot Descriptions     |
|------------|--------------------------|--------|----------------|-----------------|----------------------|
| Lot 18 CD  | 9701 Sloman Place        | 48,129 | 1.1            | yes             | Fronts River Road    |
| Lot 4 GB   | 9918 Eildonway Place     | 22,832 | 0.52           | no              | Cul de sac street    |
| Lot 5 GB   | 9914 Eildonway Place     | 20,945 | 0.48           | no              | Cul de sac street    |
| Lot 6 GB   | 9910 Eildonway Place     | 18,196 | 0.42           | no              | Cul de sac street    |
| Lot 47 FB  | 829 Colony Bluff Drive   | 27,234 | 0.62           | possibly        | Cul de sac street    |
| Lot 1FB    | 825 Colony Bluff Drive   | 18,006 | 0.41           | yes             | Cul de sac street    |
| Lot 12 EB  | 9909 Colony Bluff Drive  | 17,885 | 0.41           | yes             | Backs to common area |
| Lot 2 CA   | 9716 Deborah Ridge Place | 28,592 | 0.66           | yes             | Backs to common area |
| Lot 4 BA   | 9812 Brooks Hall Place   | 43,967 | 1.01           | yes             | Backs to common area |