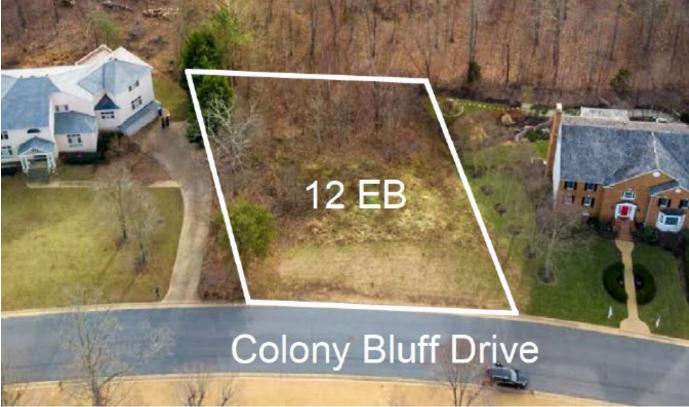

## Riverlake Colony

| <u>Lot</u> | <u>Address</u>           | Size   | <u>Acreage</u> | <b>Basement</b> | Lot Descriptions     |
|------------|--------------------------|--------|----------------|-----------------|----------------------|
| Lot 18 CD  | 9701 Sloman Place        | 48,129 | 1.1            | yes             | Fronts River Road    |
| Lot 4 GB   | 9918 Eildonway Place     | 22,832 | 0.52           | no              | Cul de sac street    |
| Lot 5 GB   | 9914 Eildonway Place     | 20,945 | 0.48           | no              | Cul de sac street    |
| Lot 6 GB   | 9910 Eildonway Place     | 18,196 | 0.42           | no              | Cul de sac street    |
| Lot 47 FB  | 829 Colony Bluff Drive   | 27,234 | 0.62           | possibly        | Cul de sac street    |
| Lot 1FB    | 825 Colony Bluff Drive   | 18,006 | 0.41           | yes             | Cul de sac street    |
| Lot 12 EB  | 9909 Colony Bluff Drive  | 17,885 | 0.41           | yes             | Backs to common area |
| Lot 2 CA   | 9716 Deborah Ridge Place | 28,592 | 0.66           | yes             | Backs to common area |
| Lot 4 BA   | 9812 Brooks Hall Place   | 43,967 | 1.01           | yes             | Backs to common area |