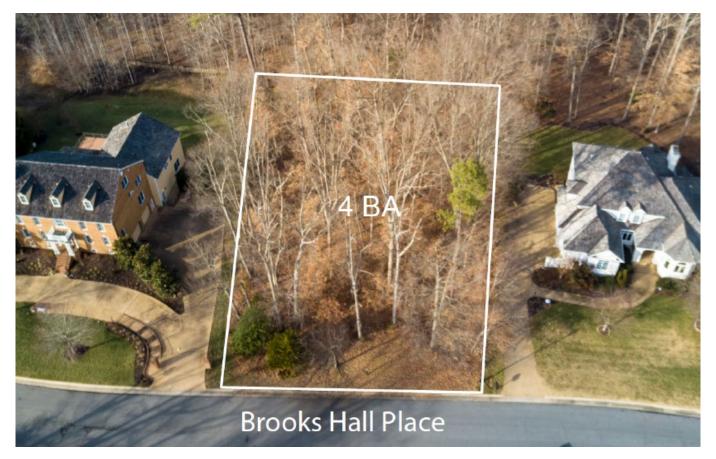

## Riverlake Colony

| <u>Lot</u> | <u>Address</u>           | Size   | <u>Acreage</u> | <b>Basement</b> | Lot Descriptions     |
|------------|--------------------------|--------|----------------|-----------------|----------------------|
| Lot 18 CD  | 9701 Sloman Place        | 48,129 | 1.1            | yes             | Fronts River Road    |
| Lot 4 GB   | 9918 Eildonway Place     | 22,832 | 0.52           | no              | Cul de sac street    |
| Lot 5 GB   | 9914 Eildonway Place     | 20,945 | 0.48           | no              | Cul de sac street    |
| Lot 6 GB   | 9910 Eildonway Place     | 18,196 | 0.42           | no              | Cul de sac street    |
| Lot 47 FB  | 829 Colony Bluff Drive   | 27,234 | 0.62           | possibly        | Cul de sac street    |
| Lot 1FB    | 825 Colony Bluff Drive   | 18,006 | 0.41           | yes             | Cul de sac street    |
| Lot 12 EB  | 9909 Colony Bluff Drive  | 17,885 | 0.41           | yes             | Backs to common area |
| Lot 2 CA   | 9716 Deborah Ridge Place | 28,592 | 0.66           | yes             | Backs to common area |
| Lot 4 BA   | 9812 Brooks Hall Place   | 43,967 | 1.01           | yes             | Backs to common area |