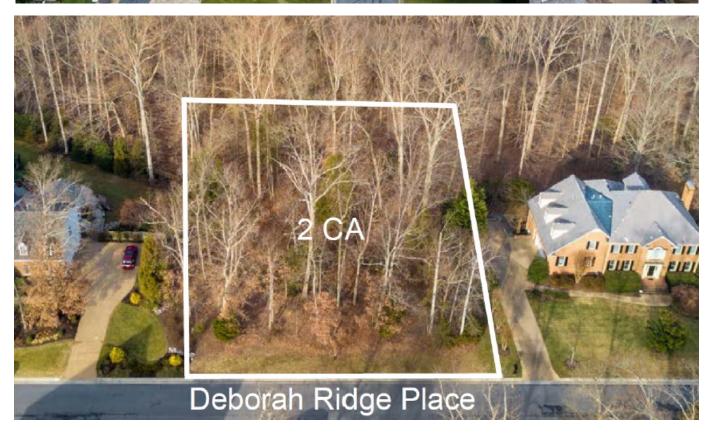

## Riverlake Colony

| <u>Lot</u> | <u>Address</u>           | Size   | <u>Acreage</u> | <b>Basement</b> | Lot Descriptions     |
|------------|--------------------------|--------|----------------|-----------------|----------------------|
| Lot 18 CD  | 9701 Sloman Place        | 48,129 | 1.1            | yes             | Fronts River Road    |
| Lot 4 GB   | 9918 Eildonway Place     | 22,832 | 0.52           | no              | Cul de sac street    |
| Lot 5 GB   | 9914 Eildonway Place     | 20,945 | 0.48           | no              | Cul de sac street    |
| Lot 6 GB   | 9910 Eildonway Place     | 18,196 | 0.42           | no              | Cul de sac street    |
| Lot 47 FB  | 829 Colony Bluff Drive   | 27,234 | 0.62           | possibly        | Cul de sac street    |
| Lot 1FB    | 825 Colony Bluff Drive   | 18,006 | 0.41           | yes             | Cul de sac street    |
| Lot 12 EB  | 9909 Colony Bluff Drive  | 17,885 | 0.41           | yes             | Backs to common area |
| Lot 2 CA   | 9716 Deborah Ridge Place | 28,592 | 0.66           | yes             | Backs to common area |
| Lot 4 BA   | 9812 Brooks Hall Place   | 43,967 | 1.01           | yes             | Backs to common area |