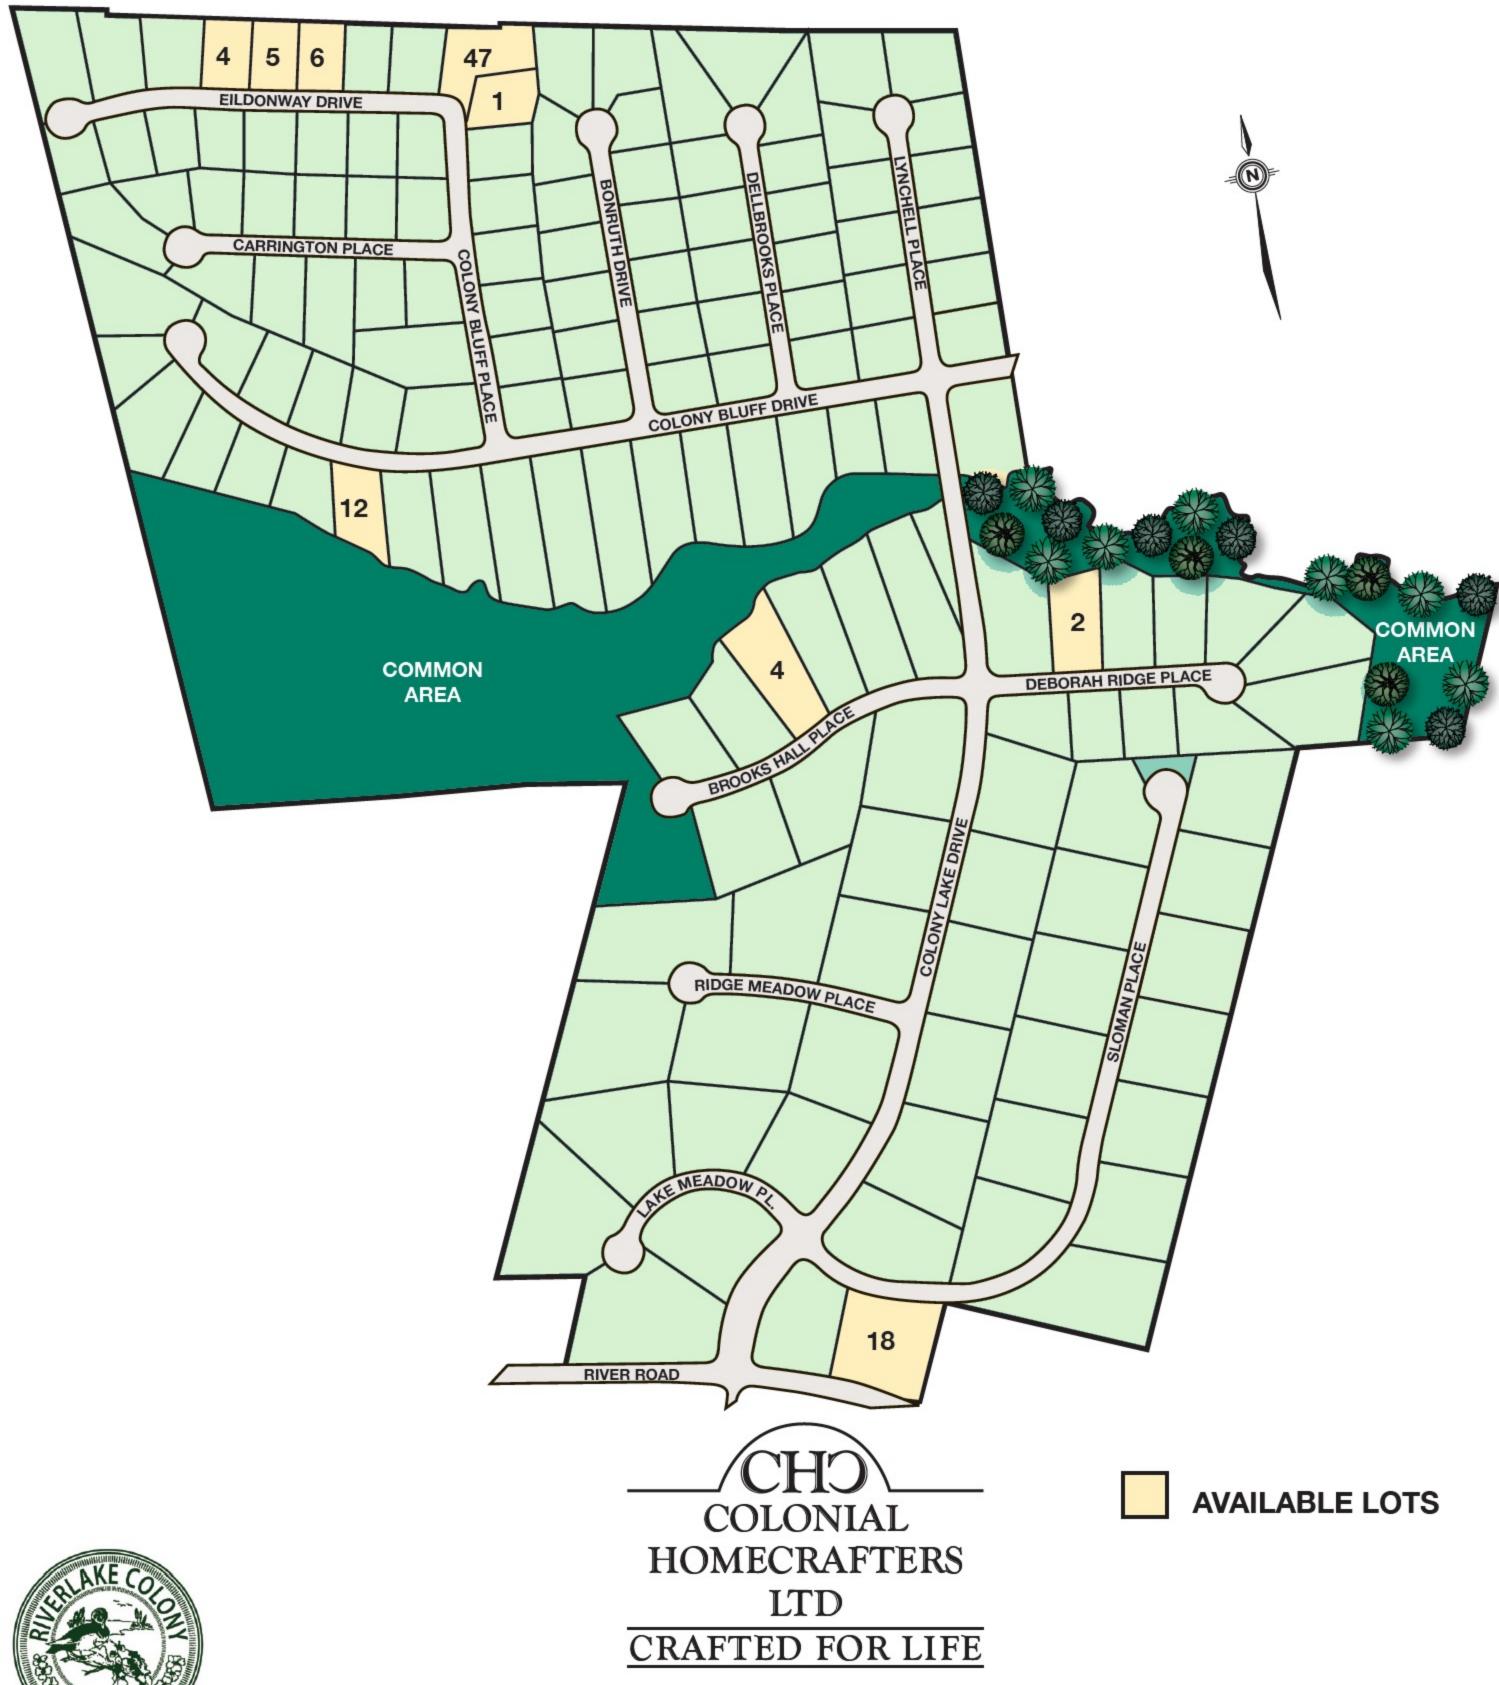

## Riverlake Colony

| <u>Lot</u> | <u>Address</u>           | Size   | <u>Acreage</u> | <b>Basement</b> | Lot Descriptions     |
|------------|--------------------------|--------|----------------|-----------------|----------------------|
| Lot 18 CD  | 9701 Sloman Place        | 48,129 | 1.1            | yes             | Fronts River Road    |
| Lot 4 GB   | 9918 Eildonway Place     | 22,832 | 0.52           | no              | Cul de sac street    |
| Lot 5 GB   | 9914 Eildonway Place     | 20,945 | 0.48           | no              | Cul de sac street    |
| Lot 6 GB   | 9910 Eildonway Place     | 18,196 | 0.42           | no              | Cul de sac street    |
| Lot 47 FB  | 829 Colony Bluff Drive   | 27,234 | 0.62           | possibly        | Cul de sac street    |
| Lot 1FB    | 825 Colony Bluff Drive   | 18,006 | 0.41           | yes             | Cul de sac street    |
| Lot 12 EB  | 9909 Colony Bluff Drive  | 17,885 | 0.41           | yes             | Backs to common area |
| Lot 2 CA   | 9716 Deborah Ridge Place | 28,592 | 0.66           | yes             | Backs to common area |
| Lot 4 BA   | 9812 Brooks Hall Place   | 43,967 | 1.01           | yes             | Backs to common area |